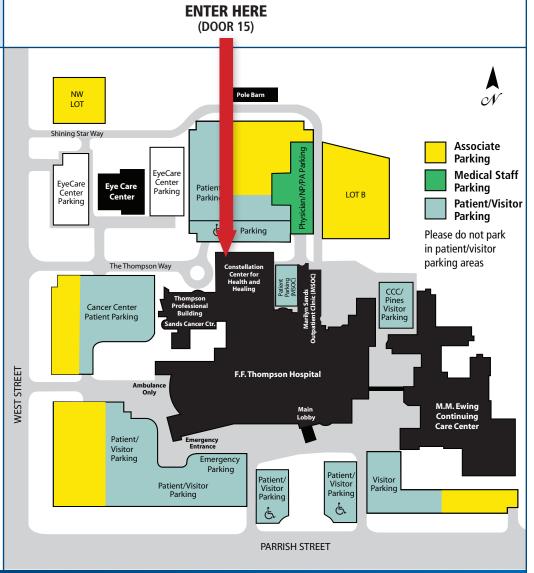

## Directions to Thompson Health Constellation Center for Health and Healing

## 395 West Street Canandaigua, NY

Enter campus from West Street via The Thompson Way. The Constellation Center for Health and Healing is straight ahead, parking to the left.

From the North: (Thruway Exit 44)
Take 332 South (Thruway Exit 44)
becomes Rt. 332S) into Canandaigua
(approx. 8 miles). Rt. 332 becomes
Main Street. Follow the Hospital signs
to Parrish Street, turn right onto Parrish
Street. Continue on Parrish just past
hospital and turn right onto West Street.
The Thompson Way is on the right past
the Hospital & Sands Cancer Center.